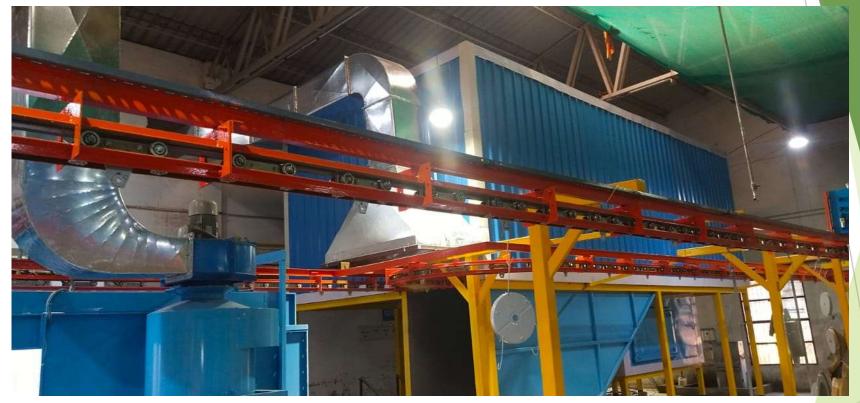

### Brief details of Powder Caoting Plant (Conveyorized)

Conveyorized Powder Coating Plant for Export Fire Hydrant/Gardening Units