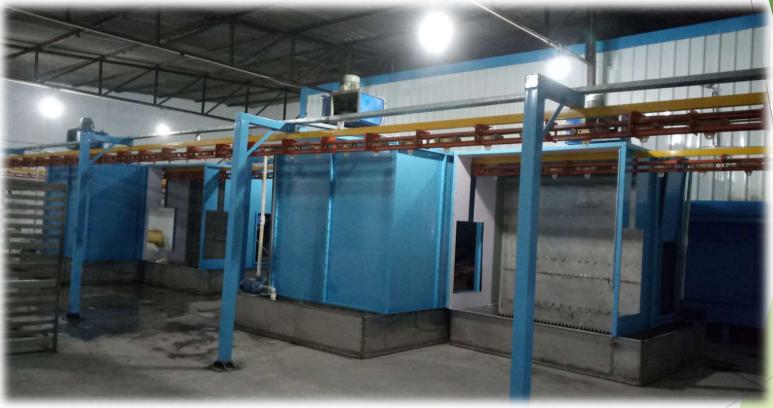

### **Powder Coating Plant**

Semi Automatic / Fully Automatic / PLC Controlled

Cyclone type booth/Filter cartridge type booth

Reciprocator operated Powder Coating plant .

Manual Batch Type Powder coating Booths