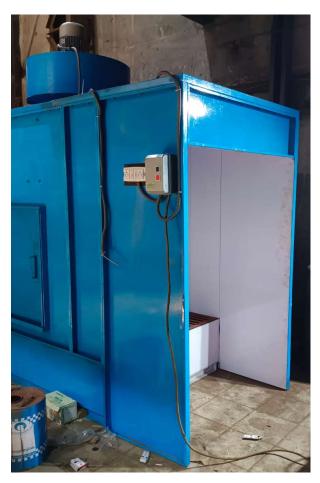

/ PLC Controlled

Cyclone type booth/Filter cartridge type booth

Reciprocator operated Powder Coating plant .

Manual Batch Type Powder coating Booths

### Brief details of Powder Caoting Plant (Conveyorized)



Conveyorized Powder Coating Plant for Export Fire Hydrant/Gardening Units

## Liquid Painting Plants

- Semi Automatic / Fully Automatic / PLC Controlled
- With water screen and eliminator
- Car Painting Booth (Booth cum oven) Painting and drying in same enclosure
  - Batch type Liquid Painting Booths

### Brief details of Liquid Painting Plant (Conveyorized)



#### Conveyorized Liquid Painting Plant for E-Rikshaw

#### Brief details of Liquid Painting Plant executed by us



Camel Back Type Baking/Coating Oven



PLC Based Control Panel

### Brief details of Batch Type Booths





#### Batch Type Liquid Painting Booth

#### Facilities/Machinery Used in Processing



#### Shearing & Bending Machine

# THANK YOU FOR YOUR INTEREST

### Zest Technical Solution