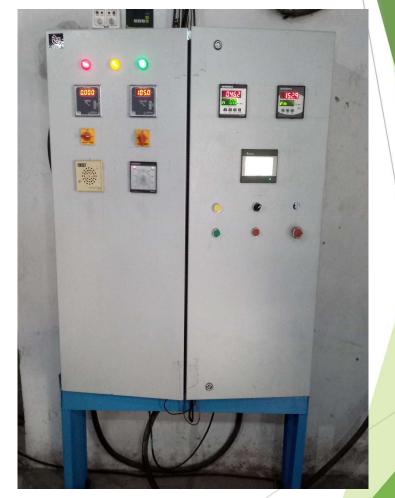

#### Brief details of Liquid Painting Plant executed by us

Camel Back Type Baking/Coating Oven

PLC Based Control Panel