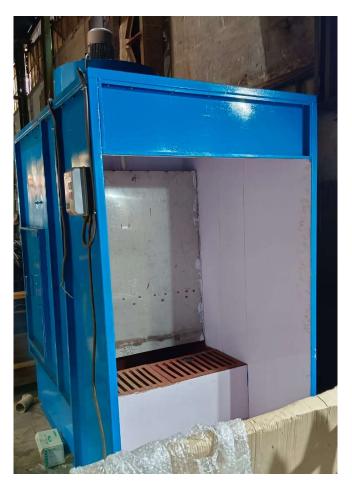

PLC Controlled

Cyclone type booth/Filter cartridge type booth

Reciprocator operated Powder Coating plant .

Manual Batch Type Powder coating Booths

### Brief details of Powder Caoting Plant (Conveyorized)



Conveyorized Powder Coating Plant for Export Fire Hydrant/Gardening Units

## Liquid Painting Plants

- Semi Automatic / Fully Automatic / PLC Controlled
- With water screen and eliminator
- Car Painting Booth (Booth cum oven) Painting and drying in same enclosure
  - Batch type Liquid Painting Booths

### Brief details of Liquid Painting Plant (Conveyorized)



#### Conveyorized Liquid Painting Plant for E-Rikshaw

#### Brief details of Liquid Painting Plant executed by us



Camel Back Type Baking/Coating Oven



PLC Based Control Panel

### Brief details of Batch Type Booths





#### Batch Type Liquid Painting Booth

#### Facilities/Machinery Used in Processing



#### Shearing & Bending Machine

# THANK YOU FOR YOUR INTEREST

### Zest Technical Solution